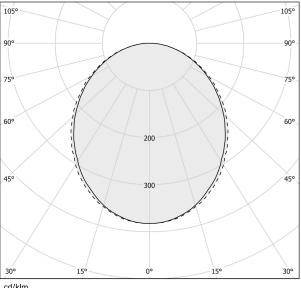

| IP40                     |
| COLOUR TOLLERANCES         | SDCM 3                   |
| GLOW WIRE TEST PERFORMANCE | 850°                     |
| PACKING DIMENSIONS         | 12,0 x 110,0 x 55,0 cm   |
|                            |                          |



Suspension lighting fixture for interiors, with direct light emission.

Bended extruded aluminium structure in white, black or mat brass polyacrylic paint.

Extruded polycarbonate diffuser with opaline finish.

Galvanized sheet metal end caps in polyacrylic paint.

Suspension kit with griplocks and 2m (78,7") long steel cables.

2,2m (86,6") long power cable in transparent PVC.

Power canopy with pickled sheet metal ceiling bracket and covering in white polyacrylic







#### **Technical drawing**





#### Polar diagram



<u>cd/klm</u> C0 - C180 - - - C90 - C270

### Brooklyn Round

#### Accessories / power supply



### Brooklyn Round

#### Accessories / power supply and fixing

XM23102.538.0099

Canopy for power supply with 8 outputs and to join 7 steel cables, for up to 8 Brooklyn Round models maximum.



CE EHI 🗵

### Brooklyn Round

#### Accessories / fixing

XM231/23202L

Plate for multiple suspensions.