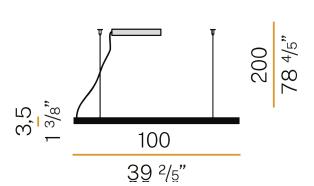

Galvanized sheet metal end caps in polyacrylic paint.

Suspension kit with griplocks and 2m (78,7") long steel cables.

2,2m (86,6") long power cable in transparent PVC.

Power canopy with pickled sheet metal ceiling bracket and covering in white polyacrylic

#### **Technical drawing**