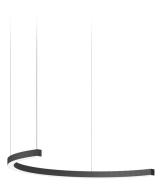

Suspension lighting fixture for interiors, with direct light emission.

Bended extruded aluminium structure in white, black or mat brass polyacrylic paint.

Extruded polycarbonate diffuser with opaline finish.

Galvanized sheet metal end caps in polyacrylic paint.

Suspension kit with griplocks and 2m (78,7") long steel cables.

2,2m (86,6") long power cable in transparent PVC.

Power canopy with pickled sheet metal ceiling bracket and covering in white polyacrylic