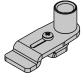

### Brooklyn Round

#### Accessories / fixing

XM231/23202L

Plate for multiple suspensions.