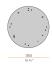

ixture for interiors, with direct light emission.

Bended extruded aluminium structure in white, black or mat brass polyacrylic paint.

Extruded polycarbonate diffuser with opaline finish.

Galvanized sheet metal end caps in polyacrylic paint.

Suspension kit with griplocks and 2m (78,7") long steel cables.

2,2m (86,6") long power cable in transparent PVC.

Power canopy with pickled sheet metal ceiling bracket and covering in white polyacrylic







#### **Technical drawing**





#### Polar diagram



<u>cd/klm</u> C0 - C180 - - - C90 - C270

### Brooklyn Round

#### Accessories / power supply



### Brooklyn Round

#### Accessories / power supply and fixing

XM23102.538.0099

Canopy for power supply with 8 outputs and to join 7 steel cables, for up to 8 Brooklyn Round models maximum.



CE EHI 🗵

### Brooklyn Round

#### Accessories / fixing

XM231/23202L

Plate for multiple suspensions.